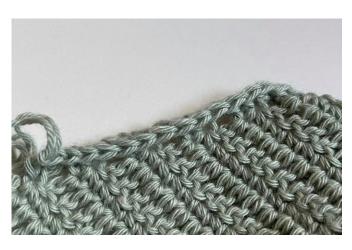

## Photo tutorial for sc edge for the sleeves.

Crochet sc along the edge around the threads between the last st and the second-to-last st and into the side of the dc. Make 1 sc into each row of sc and 2 sc into each row of dc. Here marked with arrows.

It should look like this.