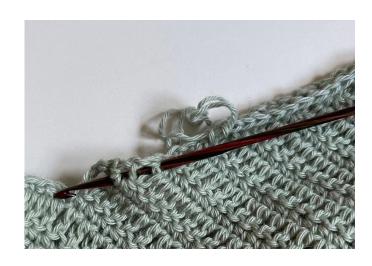

## **LEFT ARM HOLE**

Join yarn in the top of the arm hole at the beginning of the back.

Crochet sc along the edge into the row ends (see photo tutorial on last page) 3 (4) 5 (5) 6 (6) sc along the ch at the bottom of the arm hole, 30 (33) 36 (39) 39 (42) sc along front piece, 31 (34) 37 (40) 40 (43) sc along back. Join round with 1 sl st.

## Photo tutorial for sc edge for the sleeves.

Crochet sc along the edge around the threads between the last st and the second-to-last st and into the side of the dc. Make 1 sc into each row of sc and 2 sc into each row of dc. Here marked with arrows.