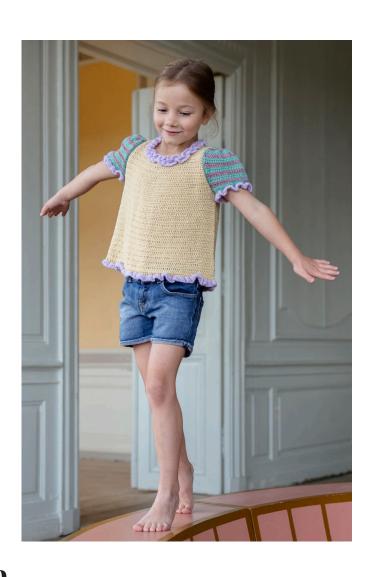

Design: Sara Zachariasen
// ByPapara
English translation: Sidsel Sangild

Circo

1st edition- January 2022 © filcolana #FilcolanaCirco

Circuses are playful and colourful, and in this design, there is plenty of room to play with colours. The ruffles are inspired by real circus princesses.

## Workflow

The t-shirt is made top down starting with the back.

Then the shoulders, front pieces and body are crocheted onto the the back.

The frills are made as surface crochet and the sleeves are made seperately.