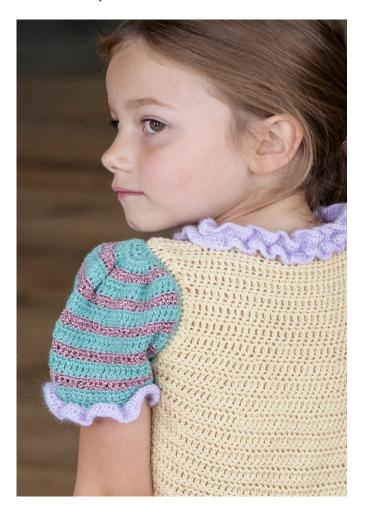

Fasten off.

**SLEEVES (COLOUR B)** 

Row 1: 5 ch.

Row 2: 4 sc.

Row 3: 3 sc in each sc. In total 12 sc.

Row 4: 2 dc in each sc. In total 24 dc.

Change to colour D.

Row 5: 24 sc.

Row 6: 2 dc in each sc. In total 48 dc.

Change to colour B.

Row 7: 48 sc (48 sc) inc, 22 sc, inc, 23 sc, inc (inc, 11 sc, inc, 11 sc, inc, 11 sc, inc, 10 sc, inc) inc, 5 sc, inc, 6 sc, inc, 6 sc, inc, 6 sc, inc, 6 sc, inc, 5 sc, inc (inc, 5 sc, inc, 4 sc, inc). In total 48 (48) 51 (53) 56 (58) sc.

**Row 8:** 48 (48) 51 (53) 56 (58) dc.

\*

Change to colour D.

**Row 9:** 48 (48) 51 (53) 56 (58) sc.

**Row 10:** 48 (48) 51 (53) 56 (58) dc.

Change to colour B.

**Row 11:** 48 (48) 51 (53) 56 (58) sc.

**Row 12:** 48 (48) 51 (53) 56 (58) dc.

Repeat from \* to \* 4 (4) 5 (5) 6 (6) times in total.

Row 21 (21) 25 (25) 29 (29): 48 sc in colour B (48 sc in colour D)51 sc in colour B (53 sc in colour D) 56 sc in colour B (58 sc in colour B).

Row 22 (22) 26 (26) 30 (30): 48 sc in colour B (48 dc in colour D) 51 sc in colour B (53 dc in colour D) 56 sc in colour B (58 sc in colour B).