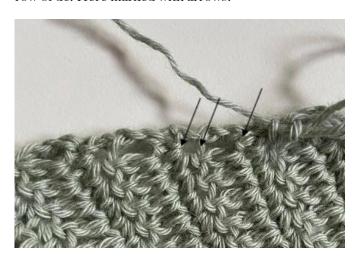

## Photo tutorial for sc edge for the sleeves.

Crochet sc along the edge around the threads between the last st and the second-to-last st and into the side of the dc. Make 1 sc into each row of sc and 2 sc into each row of dc. Here marked with arrows.

It should look like this.