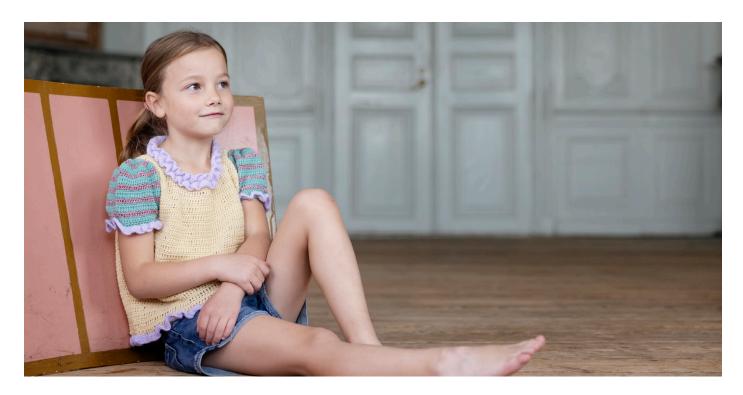

Design: Sara Zachariasen
// ByPapara
English translation: Sidsel Sangild

Circo

1st edition- January 2022 © filcolana #FilcolanaCirco

Circuses are playful and colourful, and in this design, there is plenty of room to play with colours. The ruffles are inspired by real circus princesses.

## **MEASUREMENTS**

Fits chest circumference: 55-57 (58-63) 64-67

(68-71) 72-78 (79-85) cm

Chest circumference: 67 (74) 79 (86) 90 (96) cm Circumference at lower edge: 67 (74) 79 (86) 90

(96) cm

Sleeve length: 15 (16) 17 (19) 19 (20) cm Total length: 33 (35) 37 (40) 43 (46) cm